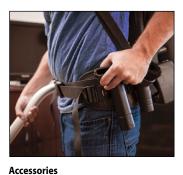

**Easily switch battery** State-of-the-art lithium ion battery can be easily switched out without taking the backpack off.

Standard accessories are located on the belt for guick, hands-free convenient access. This facilitates above-ground cleaning in hard-toreach areas.