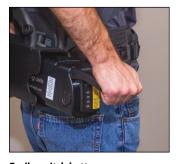

**Easily switch battery** State-of-the-art lithium ion battery can be easily switched out without taking the backpack off.

Standard accessories are located on the belt for guick, hands-free convenient access. This facilitates above-ground cleaning in hard-toreach areas.