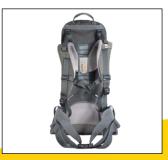

5-Point adjustable harness Ergonomically designed back support and 5-point adjustable harness, designed by deuter, the world's leader in professional hiking equipment.

**Packaged complete** Standard attachments include a crush-proof hose, double bend wand, carpet and floor tools, a dust brush, upholstery tool and crevice tool.