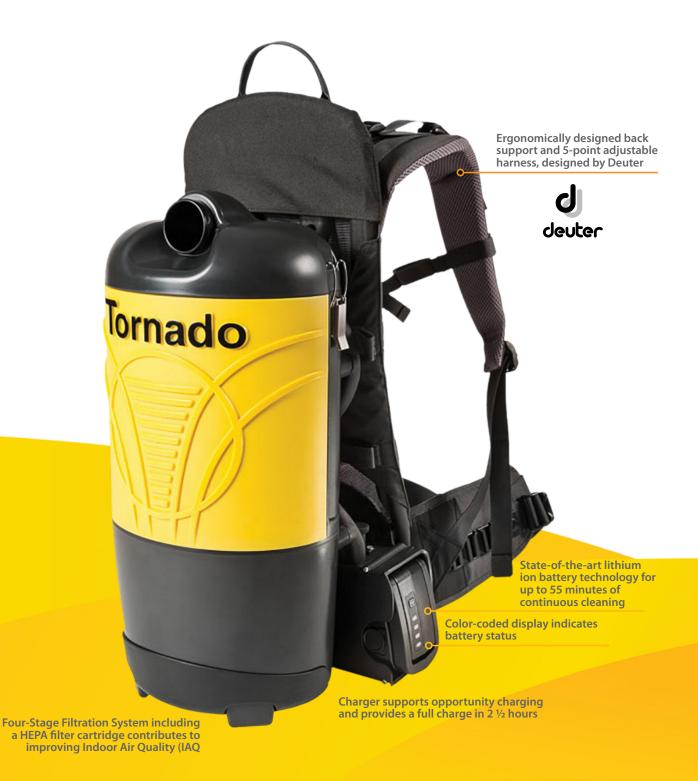

## PAC VAC 6 ROAM CORDLESS BACK PACK VACUUM

Unrivaled Comfort and Cordless Operation

Pac Vac 6 ROAM

| DDODUCT CDECI                        | TICATIONIC .                                        |
|--------------------------------------|-----------------------------------------------------|
| PRODUCT SPECIF                       |                                                     |
| Catalog Number                       | Pac-Vac® 6 Roam<br>93016                            |
| MACHINE DIMENSIONS                   |                                                     |
|                                      | 7.5 in x 13 in x 20.5 in                            |
| Dimensions (L X W X H)               | 19 cm x 33 cm x 52 cm                               |
| Net Weight with harness              | 19 Lbs. / 9 kg                                      |
| Capacity                             | 6 qt. / 5.69 l                                      |
| CLEANING SYSTEM                      |                                                     |
| Approvals                            | cETLus                                              |
| Airflow                              | 70 CFM / 118 m3/h                                   |
| Waterlift                            | 65 in. / 165 cm                                     |
| Productivity Per Hour                | 10,582 sq. feet per hour<br>982 sq. meters per hour |
| Filtration System                    | 4-Stage with HEPA cartridge                         |
| Sound Level                          | 63 dba                                              |
| MOTORS                               |                                                     |
| Vacuum Motor                         | 8.5 amps                                            |
| Power                                | 36 V / 10.4 Ah                                      |
| REPLACEMENT ITEMS                    |                                                     |
| Paper Collection Bags<br>(Set Of 10) | C352-2500                                           |
| Outer Cloth Bag                      | C352-1400                                           |
| HEPA Filter                          | B352-5200                                           |
| Motor Exhaust Filter                 | B352-2400                                           |
| Stretch Hose                         | J1005                                               |
| Double Bend Wand                     | CT171-CS                                            |
| 17" Crevice Tool                     | CT176                                               |
| 5" Upholstery Tool                   | CT188                                               |
| 3" Dusting Tool                      | CT184                                               |
| 14" Easy Glide Carpet Tool           | CT194                                               |
| 14" Carpet Tool                      | B352-PF10                                           |
| 14" Hard Floor Tool                  | C352-PF20                                           |
| Lithium Battery                      | X1200                                               |
| Charger                              | X1194A                                              |
| OPTIONAL ITEMS                       |                                                     |
| Aluminum Telescoping<br>Wand         | CT170                                               |
| Wand Adapter                         | J1007                                               |
| 2 ft 6 ft. Strech Hose               | J1006                                               |
| 15" Sidewinder Kit                   | TK5W-15                                             |
| 18" Sidewinder Kit                   | TK5W-18                                             |

With the Pac-Vac 6 Roam from Tornado, we are able to offer cleaning professionals something they have been looking for, a battery operated back pack vacuum with unrivaled comfort. No longer tied to a power cord, team members can clean larger spaces quicker and more efficiently than traditional back-pack vacuums.

5-Point adjustable harness Ergonomically designed back support and 5-point adjustable harness, designed by deuter, the world's leader in professional hiking equipment.

**Packaged complete** Standard attachments include a crush-proof hose, double bend wand, carpet and floor tools, a dust brush, upholstery tool and crevice tool.